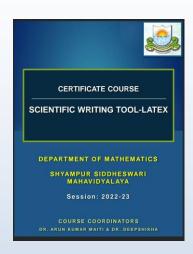

## **Certificate Courses or Value-Added Courses offered**

| Sl.<br>No. | Name of the certificate course   | Duration | Number of<br>Students<br>Enrolled | Number of Students Completed the |
|------------|----------------------------------|----------|-----------------------------------|----------------------------------|
| 1          | SCIENTIFIC WRITING<br>TOOL-LATEX | 30 Hours | 27                                | Course<br>27                     |